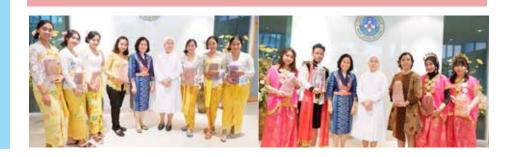

### Psychological and Cultural Sharing

# Psychological and Cultural Diversity in Indonesia

### **E P** AY 2018

# Faculty of Psychology

WIDYA MANDALA CATHOLIC UNIVERSITY SURABAYA

### **INDONESIA**

**TO SLC** 

November 17-December 1, 2018

Faculty

Ms. Elisabet Widyaning Hapsari, MPsi Agustina Engry, MPsi

### Students

Maria Annuntiata Tiara Ayu Kusuma Uun Yosie Tigeryani