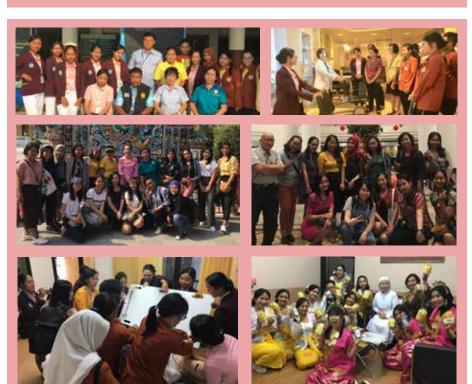

### Psychological and Cultural Sharing

# Psychological and Cultural Diversity in Indonesia

### **E P** AY 2018

# Faculty of Psychology

WIDYA MANDALA CATHOLIC UNIVERSITY SURABAYA

### **INDONESIA**

**TO SLC** 

November 17-December 1, 2018

Faculty

Ms. Elisabet Widyaning Hapsari, MPsi Agustina Engry, MPsi

### Students

Maria Annuntiata Tiara Ayu Kusuma Uun Yosie Tigeryani