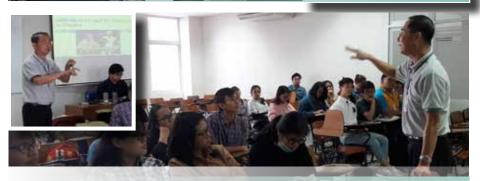

# Psychological and Cultural Diversity in Indonesia

# Faculty of Psychology

WIDYA MANDALA CATHOLIC UNIVERSITY SURABAYA

### **INDONESIA**

**TO SLC** 

November 17-December 1, 2018

Faculty

Ms. Elisabet Widyaning Hapsari, MPsi Agustina Engry, MPsi

### Students

Maria Annuntiata Tiara Ayu Kusuma Uun Yosie Tigeryani