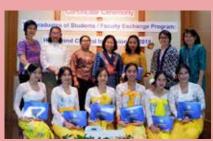

### Psychological and Cultural Sharing

# Psychological and Cultural Diversity in Indonesia

### **E P** AY 2018

# Faculty of Psychology

WIDYA MANDALA CATHOLIC UNIVERSITY SURABAYA

### **INDONESIA**

**TO SLC** 

November 17-December 1, 2018

Faculty

Ms. Elisabet Widyaning Hapsari, MPsi Agustina Engry, MPsi

### Students

Maria Annuntiata Tiara Ayu Kusuma Uun Yosie Tigeryani