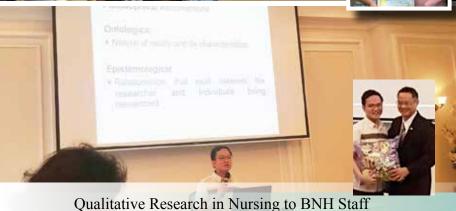

### **GUEST LECTURES**

PT UST to SLC: Mr. Christopher Cruz, MSPT, PTRP

Topic: Cardiopulmonary assessment and treatment

### PT SLC to UST:

Aj. Kornkamon Cheawthamai Aj. Tichaporn Sookua Topic: *The Teachnique for Community Approach* 

Nursing UST to SLC: Mr. Carlo Ranoco Topic: Qualitative Research in Nursing to BNH Staff