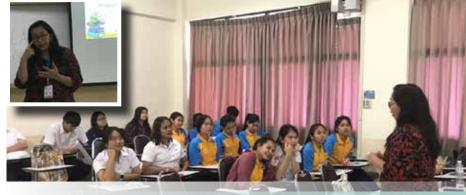

### **GUEST LECTURERS**

WMCUS to SLC:

Ms. Elisabet Widyaning Hapsari, MPsi Ms. Agustina Engry, MPsi

SLC to WMCUS: Dr. Chukiat Chakchaichon

Psychotherapy
Ms. Agustina Engry, MPsi, November 28, 2018

Ageing Workforce Management in the 21st century organization Dr. Chukiat Chakchaichon, July 11, 2019