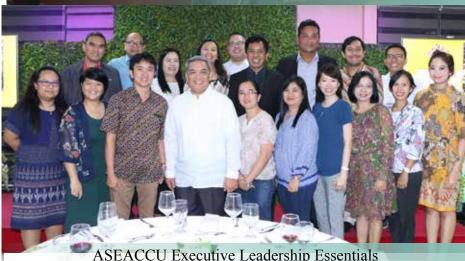

### **ASEACCU**

SLC to UST

Aj Tichaporn Sookue Ms. Suganya Rujiprapharkul

Pallaitive Care with cultural approach for advanced practice nursing, December 18, 2018

Assoc Prof Donna Huddleston and Assoc. Prof. Punagtip Chaiphibalsarisdi

With the ASEACCU President (also the UST President), Rev. Fr. Herminio Dagohoy, Aj Tichaporn Sookua (Asst. Dean of the Faculty of Physica Therapy) and Suganya Rujiprapharkul (Head, HR Department) August 5-11, 2018, University of Santo Tomas