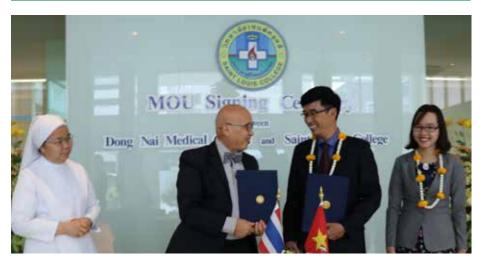

Meeting with new SLC Administrators for the University of Puthisastra
Online Nursing Bridging Program
Ms. Andrea Burke Ryan, August 27, 2018

MOU Signing Ceremony with Dong Nai Medical College
October 3, 2018
DNMC President, Mr. Nguyen Hong Quang, MSc